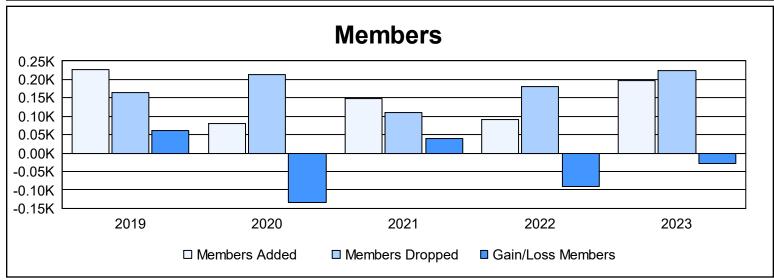

District U 1 As of June 2023 Cumulative

| Year      | New<br>Clubs | Dropped<br>Clubs | Gain/<br>Loss<br>Clubs | New<br>Members | Charter<br>Members | Reinstate<br>Members | Transfer<br>Members | Total<br>Member<br>Added | Total<br>Members<br>Dropped | Gain/<br>Loss<br>Members |
|-----------|--------------|------------------|------------------------|----------------|--------------------|----------------------|---------------------|--------------------------|-----------------------------|--------------------------|
| 2018-2019 | 3            | 1                | 2                      | 84             | 121                | 8                    | 13                  | 226                      | 165                         | 61                       |
| 2019-2020 | 0            | 2                | -2                     | 71             | 2                  | 3                    | 3                   | 79                       | 213                         | -134                     |
| 2020-2021 | 3            | 1                | 2                      | 69             | 76                 | 3                    | 1                   | 149                      | 110                         | 39                       |
| 2021-2022 | 0            | 3                | -3                     | 68             | 8                  | 2                    | 12                  | 90                       | 181                         | -91                      |
| 2022-2023 | 3            | 6                | -3                     | 97             | 93                 | 6                    | 1                   | 197                      | 225                         | -28                      |
| Average   | 2            | 3                | -1                     | 78             | 60                 | 4                    | 6                   | 148                      | 179                         | -31                      |