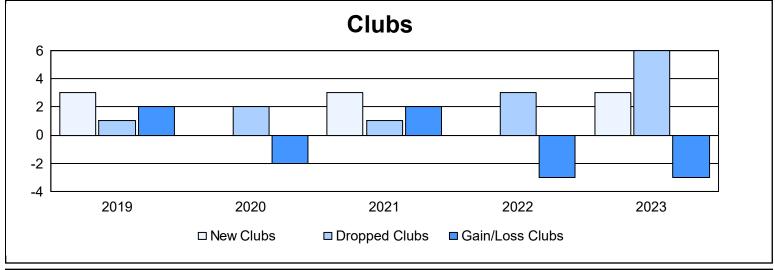

District U 1 As of June 2023 Cumulative

| Year      | New<br>Clubs | Dropped<br>Clubs | Gain/<br>Loss<br>Clubs | New<br>Members | Charter<br>Members | Reinstate<br>Members | Transfer<br>Members | Total<br>Member<br>Added | Total<br>Members<br>Dropped | Gain/<br>Loss<br>Members |
|-----------|--------------|------------------|------------------------|----------------|--------------------|----------------------|---------------------|--------------------------|-----------------------------|--------------------------|
| 2018-2019 | 3            | 1                | 2                      | 84             | 121                | 8                    | 13                  | 226                      | 165                         | 61                       |
| 2019-2020 | 0            | 2                | -2                     | 71             | 2                  | 3                    | 3                   | 79                       | 213                         | -134                     |
| 2020-2021 | 3            | 1                | 2                      | 69             | 76                 | 3                    | 1                   | 149                      | 110                         | 39                       |
| 2021-2022 | 0            | 3                | -3                     | 68             | 8                  | 2                    | 12                  | 90                       | 181                         | -91                      |
| 2022-2023 | 3            | 6                | -3                     | 97             | 93                 | 6                    | 1                   | 197                      | 225                         | -28                      |
| Average   | 2            | 3                | -1                     | 78             | 60                 | 4                    | 6                   | 148                      | 179                         | -31                      |